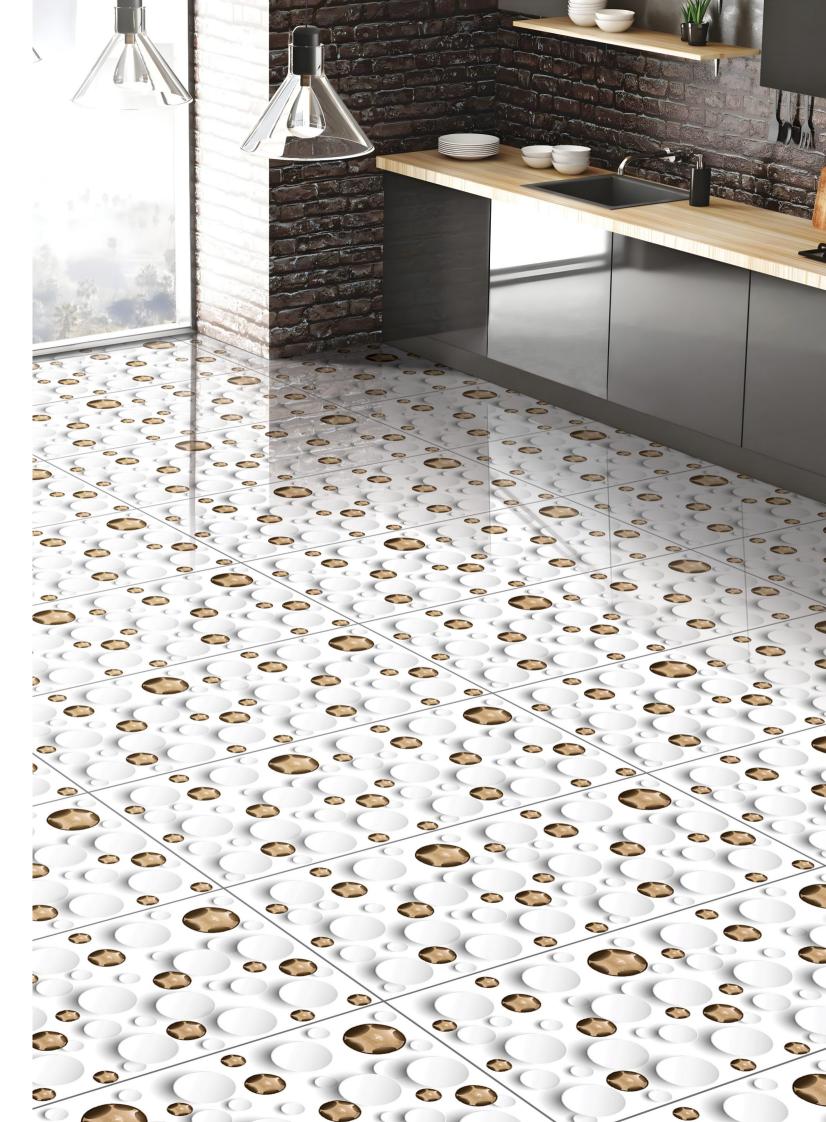

Glossy-effect Stoneware designed to be used on any surface: floors, walls, and architectural volumes. The 60x120cm formats with a-09 mm thickness are perfect for seamlessly cladding walls, reducing the interruptions and horizontal joints, ensuring an aesthetic continuity between the floor and the wall.

#### Versatile Size

Available in the grand size, the collection presents you with a perfect tiling solution to create seamless interiors.