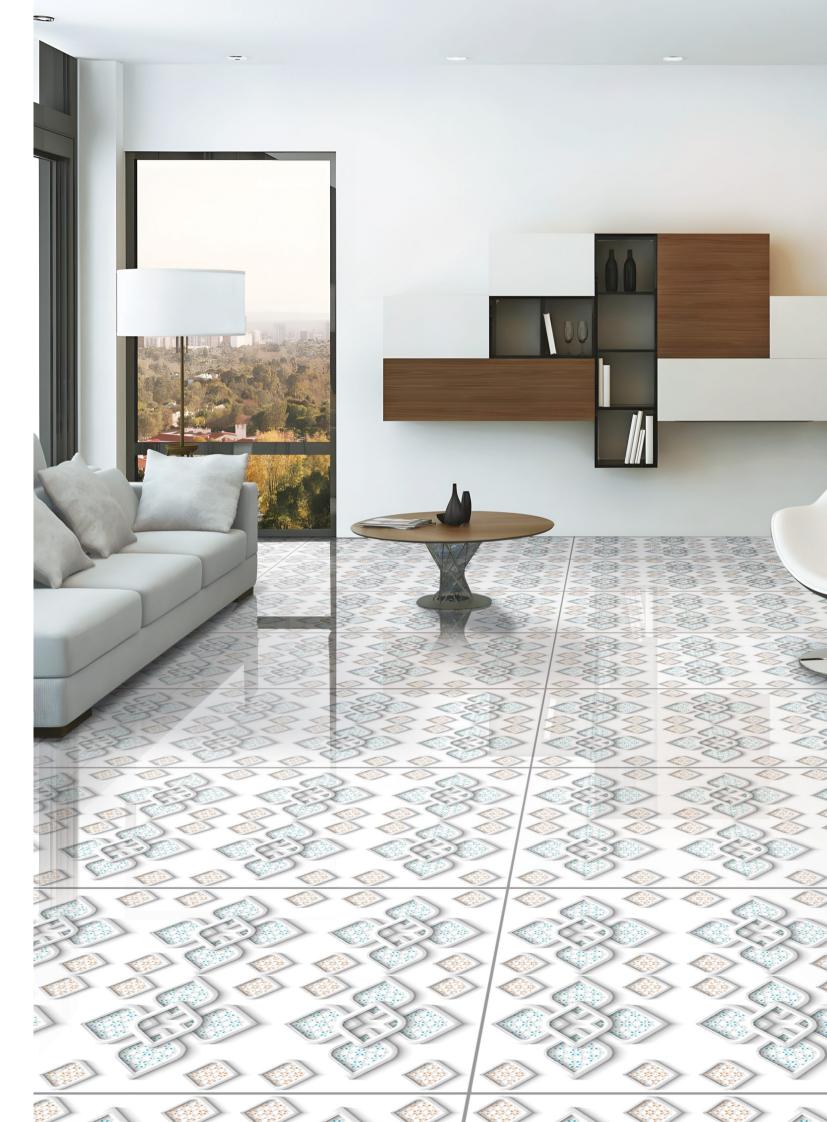

# **3D** COLLECTION

60x120cm / Glossy

The 3D collection restores the original beauty of a noble stone, with a new appearance given thanks to a careful design that offers a faithful reproduction of the surface, the nuances and the material aspect. A versatile range of formats and finishes, together with excellent technical performance, are the signature features of a supremely beautiful, functional ceramic product.

600x1200mm

Glossy Surface

Glossy-effect Stoneware designed to be used on any surface: floors, walls, and architectural volumes. The 60x120cm formats with a-09 mm thickness are perfect for seamlessly cladding walls, reducing the interruptions and horizontal joints, ensuring an aesthetic continuity between the floor and the wall.

#### Versatile Size

Available in the grand size, the collection presents you with a perfect tiling solution to create seamless interiors.