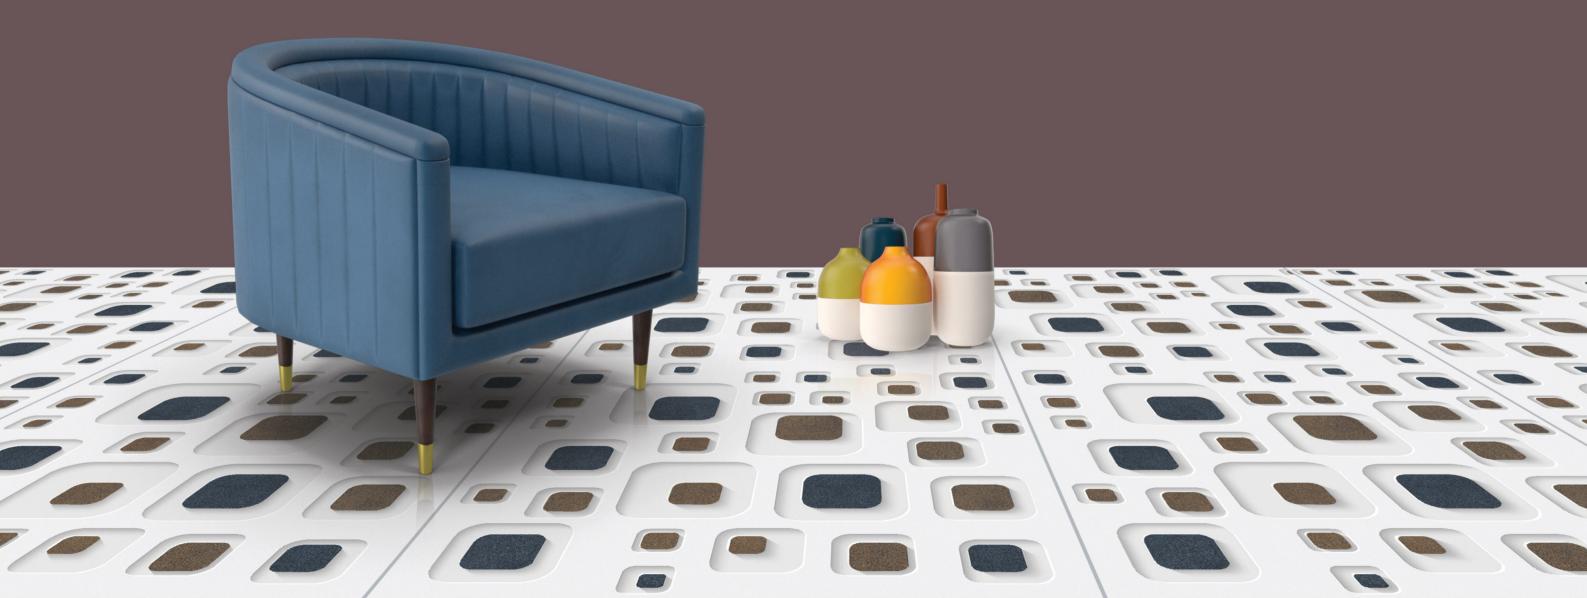

# **3D** COLLECTION

60x120cm / Glossy

The 3D collection restores the original beauty of a noble stone, with a new appearance given thanks to a careful design that offers a faithful reproduction of the surface, the nuances and the material aspect. A versatile range of formats and finishes, together with excellent technical performance, are the signature features of a supremely beautiful, functional ceramic product.

Glossy-effect Stoneware designed to be used on any surface: floors, walls, and architectural volumes. The 60x120cm formats with a-09 mm thickness are perfect for seamlessly cladding walls, reducing the interruptions and horizontal joints, ensuring an aesthetic continuity between the floor and the wall.

#### Versatile Size

Available in the grand size, the collection presents you with a perfect tiling solution to create seamless interiors.