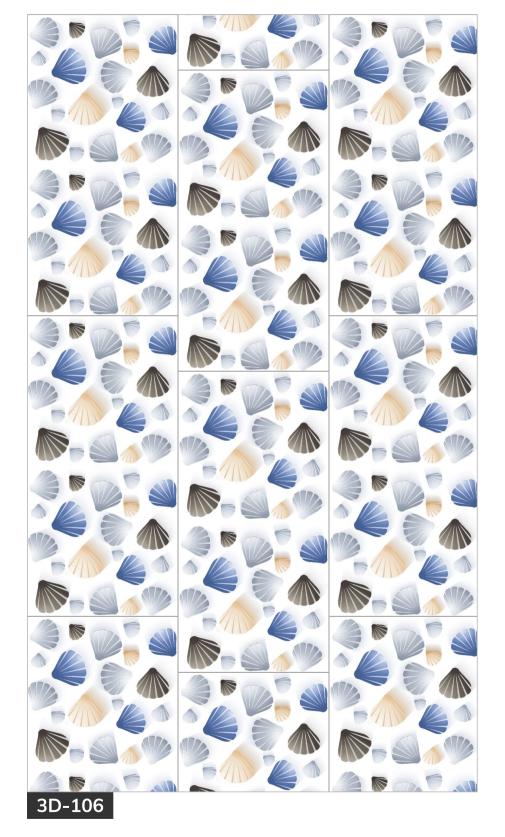

# PRODUCT RANGE

3D-101

### Information

Size : 600x1200mm Finish:

Polished Surface

3D-107