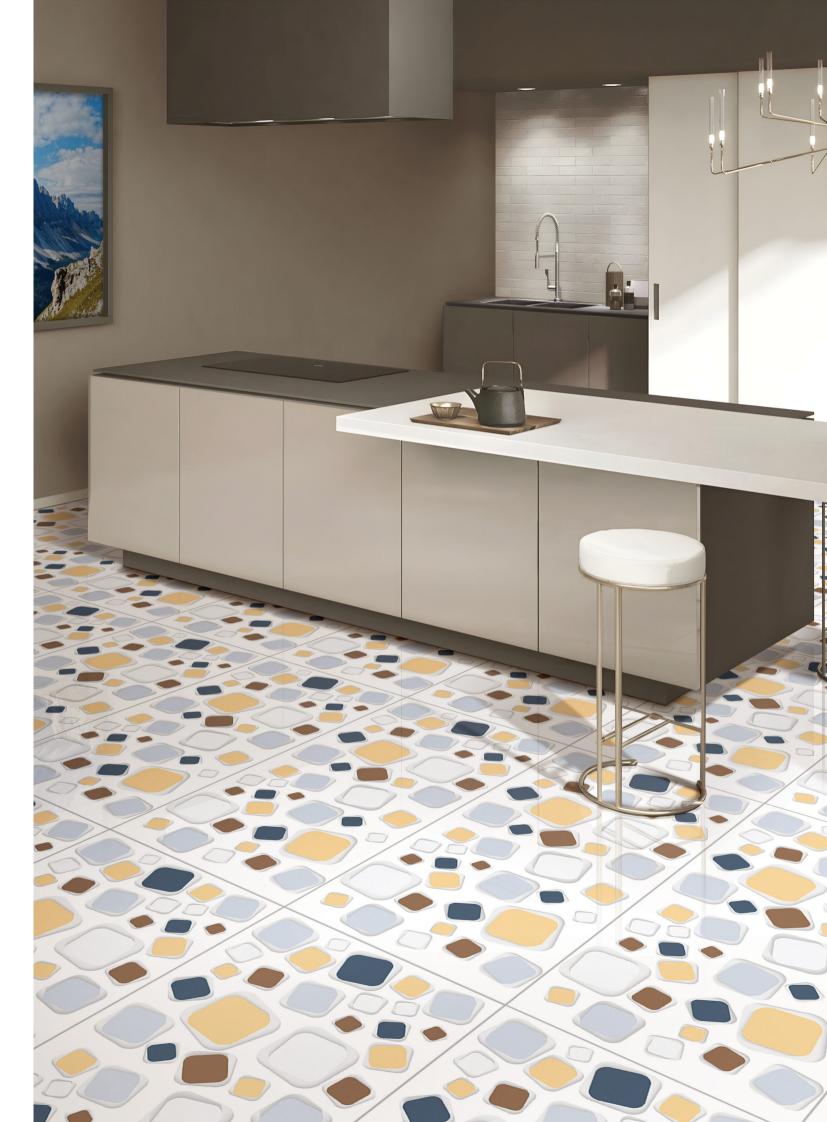

# **3D** COLLECTION

60x120cm / Glossy

The 3D collection restores the original beauty of a noble stone, with a new appearance given thanks to a careful design that offers a faithful reproduction of the surface, the nuances and the material aspect. A versatile range of formats and finishes, together with excellent technical performance, are the signature features of a supremely beautiful, functional ceramic product.

Glossy-effect Stoneware designed to be used on any surface: floors, walls, and architectural volumes. The 60x120cm formats with a-09 mm thickness are perfect for seamlessly cladding walls, reducing the interruptions and horizontal joints, ensuring an aesthetic continuity between the floor and the wall.

#### Versatile Size

Available in the grand size, the collection presents you with a perfect tiling solution to create seamless interiors.