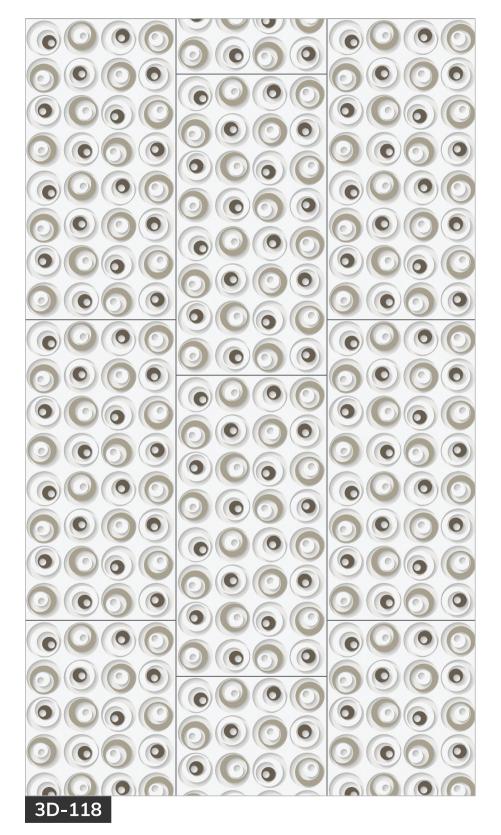

### Information

Size : 600x1200mm Finish : Polished Surface Thickness : 9 mm (Approx)

3D-116