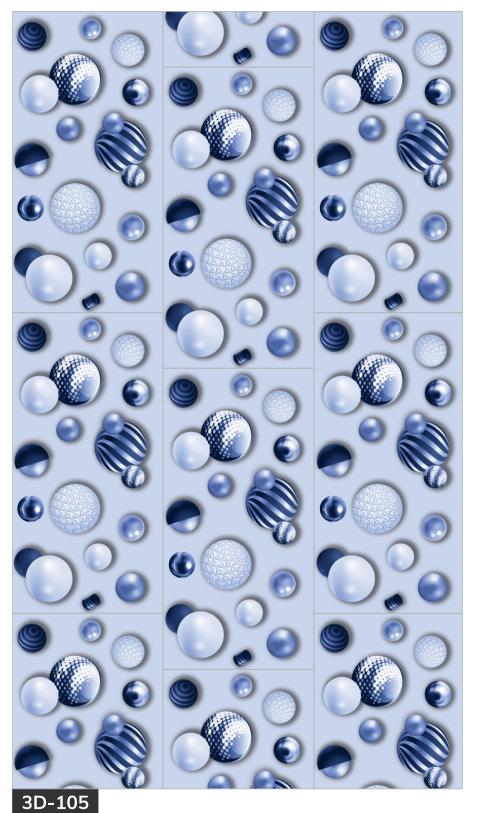

al shock-resistant.



#### Design Varaities

Available across a spectrum of patterns, the collection offers variety for all kinds of spaces and preferences.



#### More Sustainable

The collection is made from exceptionally durable and recyclable material, giving it an edge with its ecological and ecofriendliness.













# PRODUCT RANGE

























3D-101

### Information

Size : 600x1200mm

Finish : Polished Surface























### Information

Size : Finish: Thickness: 600x1200mm Polished Surface 9 mm (Approx)

# Technical Details















### Technical Details















### Information

Size : Finish: Thickness: 600x1200mm Polished Surface 9 mm (Approx)





















3D-104

Information

Size : 600x1200mm

Finish : Polished Surface







# Details















### Information

Size : 600x1200mm

Finish: Polished Surface Thickness: 9 mm (Approx)

# Technical













### Technical Details















### Information

Size : 600x1200mm Finish:

Polished Surface



















3D-107

### Information

Size : 600x1200mm Finish : Polished Surface























Information

Size : 600x1200mm Finish : Polished Surface Thickness : 9 mm (Approx)



Technical Details













Thickness:

9 mm (Approx)



Information

Size: Finish:
600x1200mm Polished Surface





















3D-110

#### Information

Size: 600x1200mm Finish: Polished Surface























3D-111

### Information

Size : 600x1200mm Finish : Polished Surface Thickness : 9 mm (Approx)



### Technical Details















Info