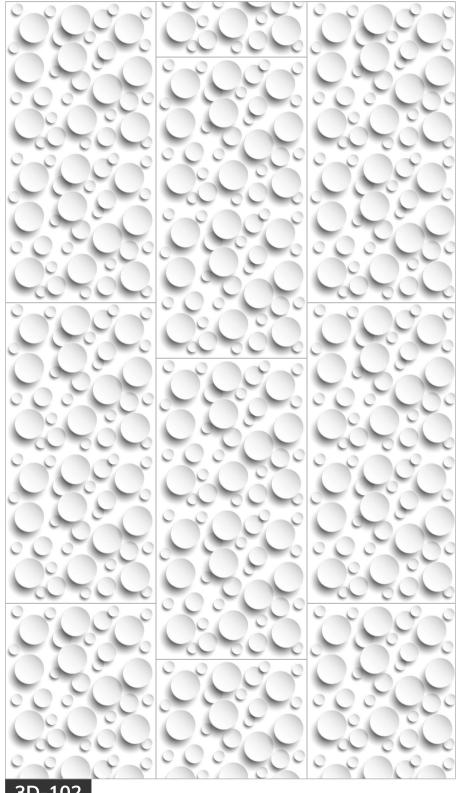

ered at more than 1200°C. The best choice, for durability, safety, hygiene and beauty.



#### Versatile Size

Available in the grand size, the collection presents you with a perfect tiling solution to create seamless interiors.



# Safe & Secure

Non-porous, hygienic, stain and scratch protected, the tiles from this collection are also ice and thermal shock-resistant.



#### Design Varaities

Available across a spectrum of patterns, the collection offers variety for all kinds of spaces and preferences.



#### More Sustainable

The collection is made from exceptionally durable and recyclable material, giving it an edge with its ecological and ecofriendliness.













# PRODUCT RANGE

























3D-101

### Information

Size : 600x1200mm

Finish : Polished Surface























### Information

Size : Finish: Thickness: 600x1200mm Polished Surface 9 mm (Approx)

# Technical Details















### Technical Details















### Information

Size : Finish: Thickness: 600x1200mm Polished Surface 9 mm (Approx)





















3D-104

Information

Size : 600x1200mm

Finish : Polished Surface







# Details















### Information

Size : 600x1200mm

Finish: Polished Surface Thickness: 9 mm (Approx)

# Technical













### Technical Details















### Information

Size : 600x1200mm Finish:

Polished Surface



















3D-107

### Information

Size : 600x1200mm Finish : Polished Surface























Information

Size : 600x1200mm Finish : Polished Surface Thickness : 9 mm (Approx)



Technical Det