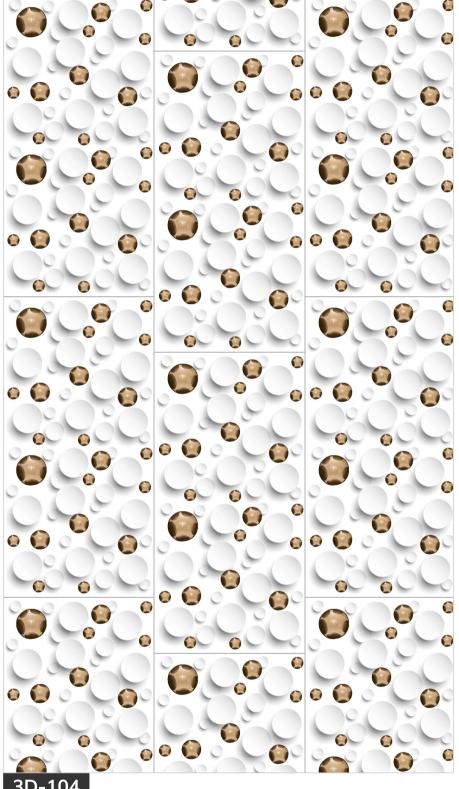

### Information

Size : Finish: Thickness: 600x1200mm Polished Surface 9 mm (Approx)

3D-104

Information

Size : 600x1200mm

Finish : Polished Surface