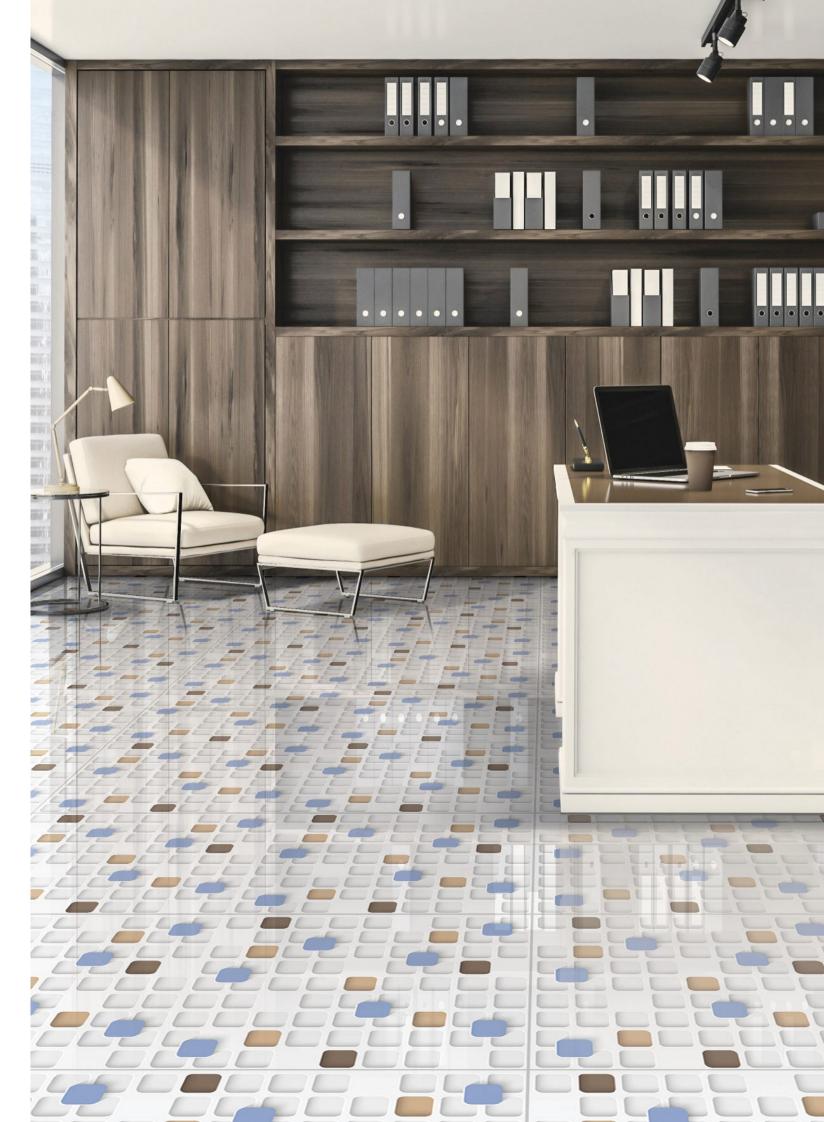

# **3D** COLLECTION

60x120cm / Glossy

The 3D collection restores the original beauty of a noble stone, with a new appearance given thanks to a careful design that offers a faithful reproduction of the surface, the nuances and the material aspect. A versatile range of formats and finishes, together with excellent technical performance, are the signature features of a supremely beautiful, functional ceramic product.

Glossy-effect Stoneware designed to be used on any surface: floors, walls, and architectural volumes. The 60x120cm formats with a-09 mm thickness are perfect for seamlessly cladding walls, reducing the interruptions and horizontal joints, ensuring an aesthetic continuity between the floor and the wall.

#### Versatile Size

Available in the grand size, the collection presents you with a perfect tiling solution to create seamless interiors.