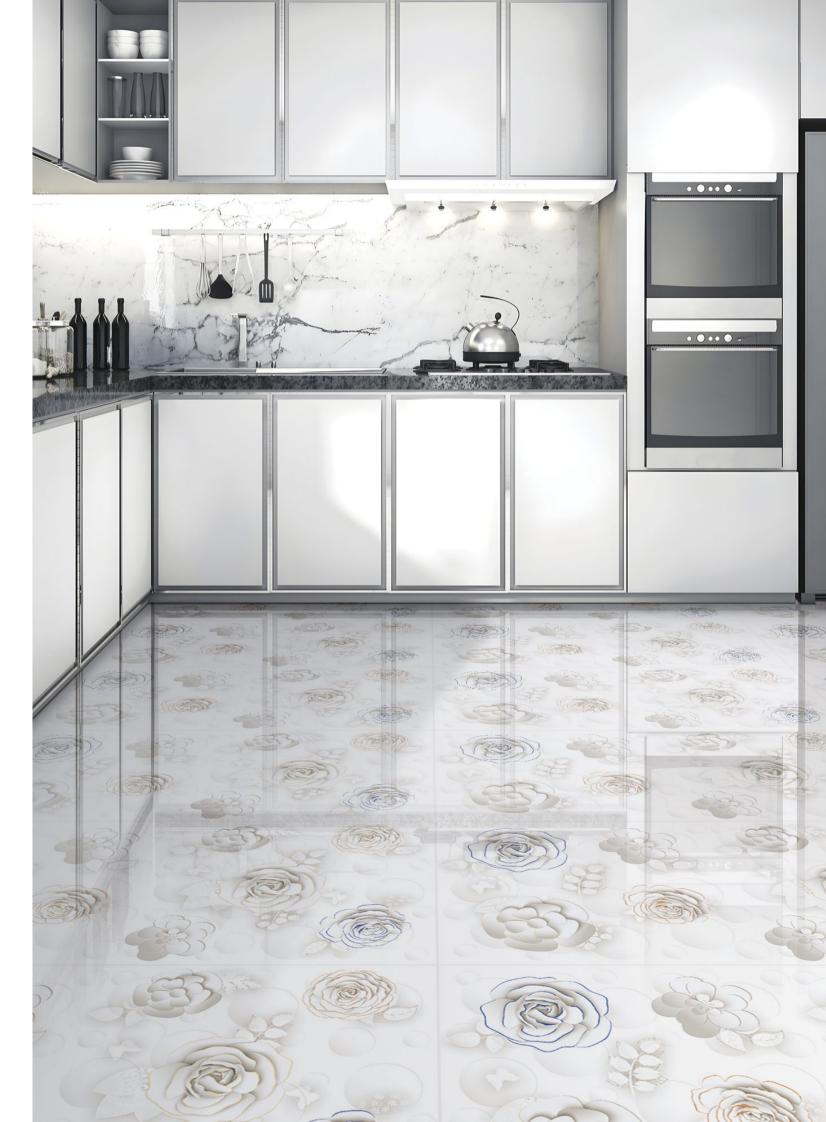

# **3D** COLLECTION

60x120cm / Glossy

The 3D collection restores the original beauty of a noble stone, with a new appearance given thanks to a careful design that offers a faithful reproduction of the surface, the nuances and the material aspect. A versatile range of formats and finishes, together with excellent technical performance, are the signature features of a supremely beautiful, functional ceramic product.

#### Surface for ultimate design project.

An accurate selection of fine marbles that eplicates to meet the aesthetic and practical needs of every interior design project: the Tiles of classical tradition have always been the protagonists of architecture in warm and cool tones, Italian marbles recognized all over the world for their purity, original colors reinterpreted and proposed in a new perspective.

Glossy-effect Stoneware designed to be used on any surface: floors, walls, and architectural volumes. The 60x120cm formats with a-09 mm thickness are perfect for seamlessly cladding walls, reducing the interruptions and horizontal joints, ensuring an aesthetic continuity between the floor and the wall.

#### Versatile Size

Available in the grand size, the collection presents you with a perfect tiling solution to create seamless interiors.