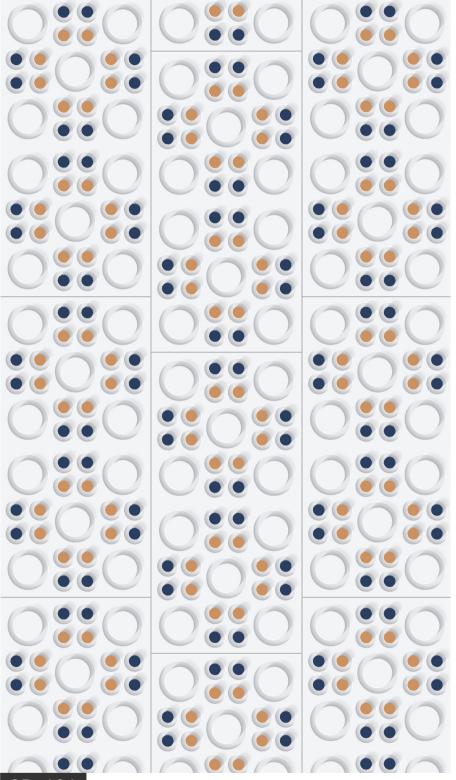

# PRODUCT RANGE

3D-101

### Information

Size : 600x1200mm

Finish : Polished Surface