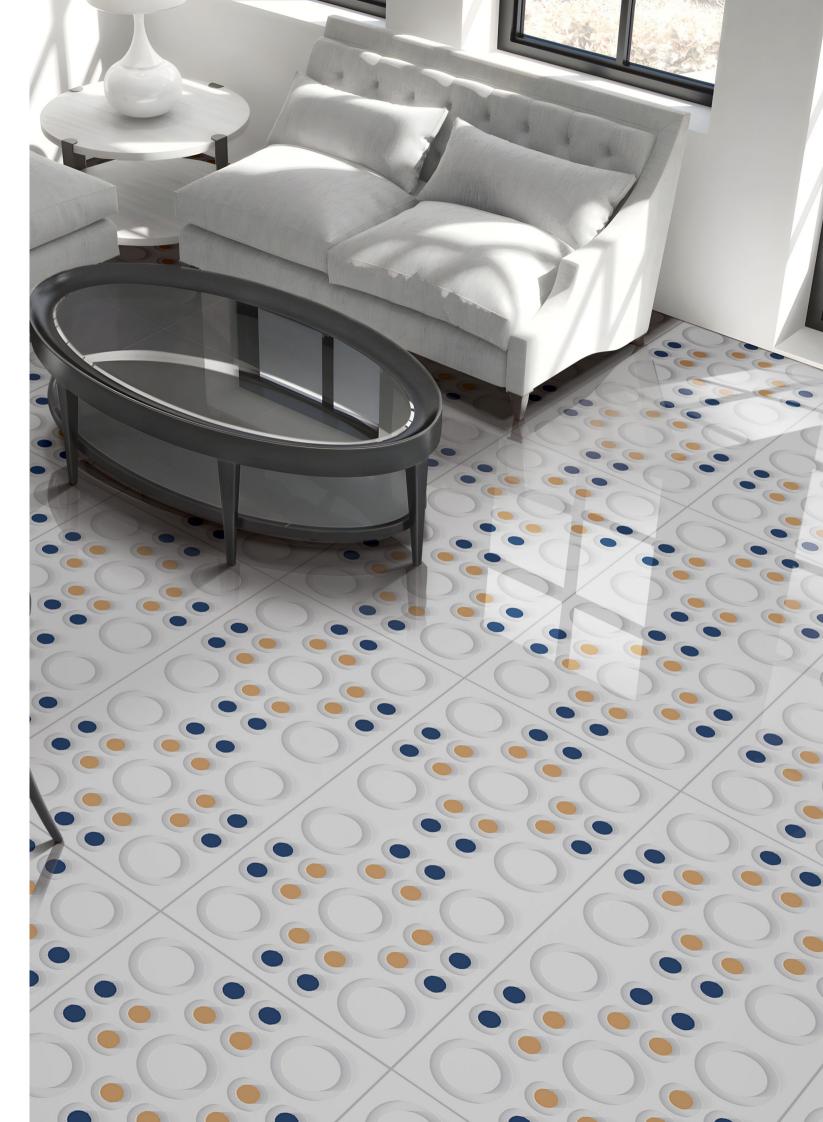

Glossy-effect Stoneware designed to be used on any surface: floors, walls, and architectural volumes. The 60x120cm formats with a-09 mm thickness are perfect for seamlessly cladding walls, reducing the interruptions and horizontal joints, ensuring an aesthetic continuity between the floor and the wall.

#### Versatile Size

Available in the grand size, the collection presents you with a perfect tiling solution to create seamless interiors.