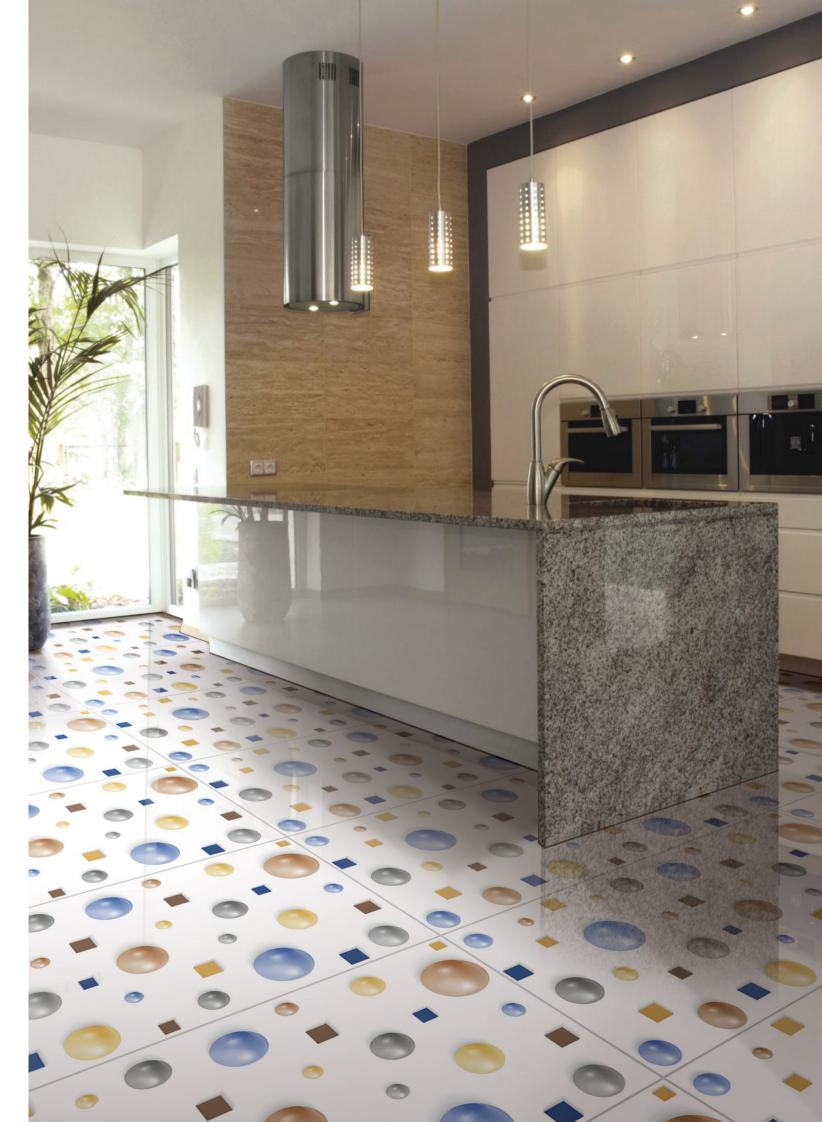

# **3D** COLLECTION

60x120cm / Glossy

The 3D collection restores the original beauty of a noble stone, with a new appearance given thanks to a careful design that offers a faithful reproduction of the surface, the nuances and the material aspect. A versatile range of formats and finishes, together with excellent technical performance, are the signature features of a supremely beautiful, functional ceramic product.

600x1200mm

Glossy Surface

Glossy-effect Stoneware designed to be used on any surface: floors, walls, and architectural volumes. The 60x120cm formats with a-09 mm thickness are perfect for seamlessly cladding walls, reducing the interruptions and horizontal joints, ensuring an aesthetic continuity between the floor and the wall.